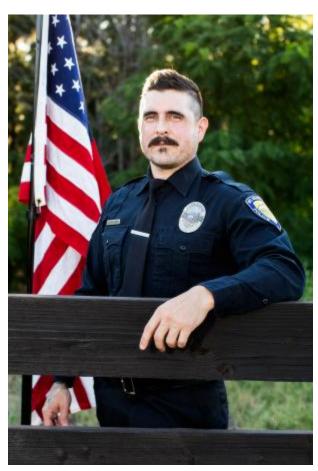

## **Jeremiah Capurro**

Position Police Officer Phone Number 530-926-7540 Profile

Officer Jeremiah Capurro grew up in the North Bay area of Sonoma County. Out of high school he moved to San Francisco to attended film school. After residing in San Francisco and working in the film industry for several years he moved back to the North Bay. Ultimately Jeremiah would combine his passions for the visual arts and mountain biking as a designer & product photographer in the mountain bike industry. After a long career in the mountain bike industry Jeremiah relocated to Siskiyou County where his family was originally from to pursue a career in law enforcement. He attended the law enforcement academy here in Siskiyou County and began his career as a police officer for the Mt Shasta Police Department for two years. Jeremiah enjoys watching and playing all sports from football, cycling, motorsports, basketball but considers himself a baseball fanatic.